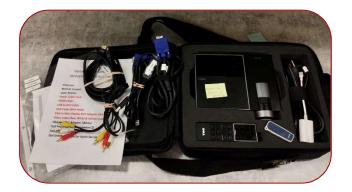

## CONTENTS

This easy-to-use and portable projector is perfect for backyard movie nights and presentations! *Optional: borrow extension cord* 

- Carrying Case
- 1 Quick Setup Guide
- 1 User Manual
- 1 Dell Projector Documentation CD
- 1 Dell Projector (M409WX)
- 1 Remote Control
- 1 Laser Pointer
- 1 Power Cord
- 1 HDMI Cable
- 1 USB to Port Cable
- 1 VGA Cable (Blue ends)
- 1 VGA to Mini Display Port Adaptor
- 1 VGA to USB-C Adaptor
- 1 Video Cable (Red, White, & Yellow ends)